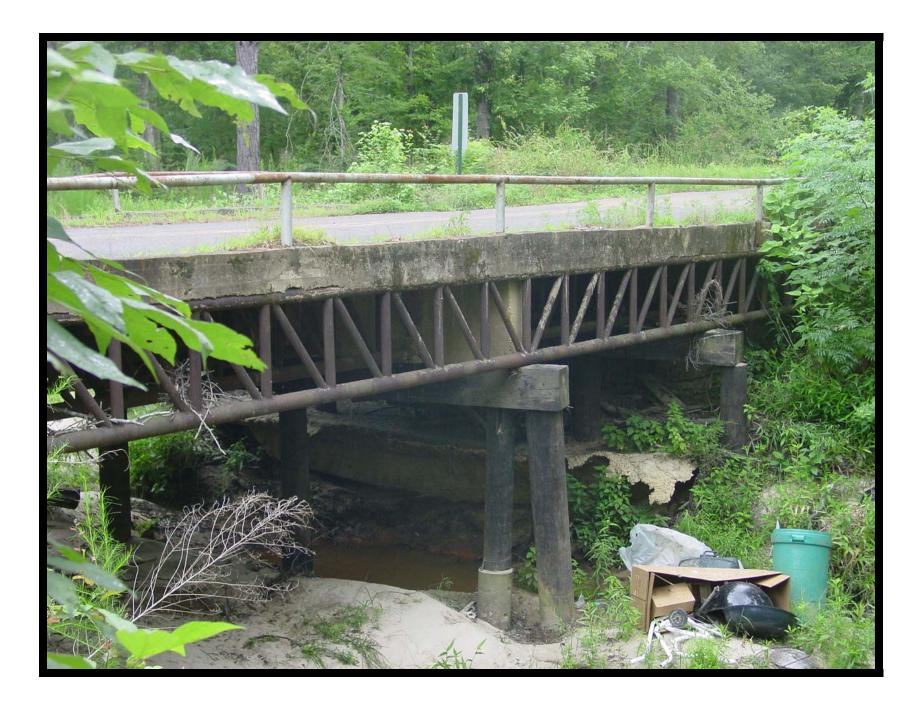

|   | neral Attributes  |                    |
|---|-------------------|--------------------|
|   | Name              | Value              |
| ▶ | Bridge_Number     | 11621              |
|   | Туре              | 409                |
|   | HAER_Number       |                    |
|   | county_name       | Columbia           |
|   | District          | 7                  |
|   | Route             | 61                 |
|   | Section           | С                  |
|   | Date_Built        | 1955               |
|   | SHPO_Number       |                    |
|   | Log_Mile          | 3.29               |
|   | Photo1            | <u>\\sql2\qis\</u> |
|   | Name              |                    |
|   | Description       | Deck Trus          |
|   | Topographic_Map   | Village            |
|   | Programmed        | No                 |
|   | HB_Inventory_Date | 2005               |
|   | Water_Crossing    | Sloan Cree         |
|   | Demolished        | No                 |
|   | In_Service        | Yes                |
|   | HAER              |                    |
|   | Nat_Reg_Form      |                    |
|   | Pool_Reserve      | No                 |
|   | HB_Demolish       |                    |
|   | Marketing_Letter  |                    |
|   | FHWA_4f           |                    |
|   | SHPO_MOA          |                    |
|   | Evaluation        | True               |
|   | Unique_Attributes | Pratt deck         |
|   | Spans             | 2                  |
|   | Main_Span_Length  | 24                 |
|   | Main_Span_Width   | 21.6               |
|   | Vertical          |                    |
|   | Total_Length      | 48                 |
|   | Photographed      | True               |
|   | Field_Condition   | good               |

**EVALUATION BRIDGE #11621** COUNTY ROAD 61 **COLUMBIA COUNTY DESK TRUSS CONDITION – GOOD BUILDER - UNKNOWN** 

| neral Attributes  |                                                    |  |
|-------------------|----------------------------------------------------|--|
| Name              | Value                                              |  |
| Bridge_Number     | 11621                                              |  |
| Туре              | 409                                                |  |
| HAER_Number       |                                                    |  |
| county_name       | Columbia                                           |  |
| District          | 7                                                  |  |
| Route             | 61                                                 |  |
| Section           | С                                                  |  |
| Date_Built        | 1955                                               |  |
| SHPO Number       |                                                    |  |
| Log Mile          | 3.29                                               |  |
| Photo1            | \\sgl2\gis\Environmental\HB Photos\11621\11621.pdf |  |
| Name              |                                                    |  |
| Description       | Deck Truss                                         |  |
| Topographic_Map   | Village                                            |  |
| Programmed        | No                                                 |  |
| HB_Inventory_Date | 2005                                               |  |
| Water_Crossing    | Sloan Creek                                        |  |
| Demolished        | No                                                 |  |
| In_Service        | Yes                                                |  |
| HAER              |                                                    |  |
| Nat_Reg_Form      |                                                    |  |
| Pool Reserve      | No                                                 |  |
| HB_Demolish       |                                                    |  |
| Marketing Letter  |                                                    |  |
| FHWA_4f           |                                                    |  |
| SHPO MOA          |                                                    |  |
| Evaluation        | True                                               |  |
| Unique_Attributes | Pratt deck truss                                   |  |
| Spans             | 2                                                  |  |
| Main_Span_Length  | 24                                                 |  |
| Main_Span_Width   | 21.6                                               |  |
| Vertical          |                                                    |  |
| Total_Length      | 48                                                 |  |
| Photographed      | True                                               |  |
| Field_Condition   | good                                               |  |
|                   |                                                    |  |