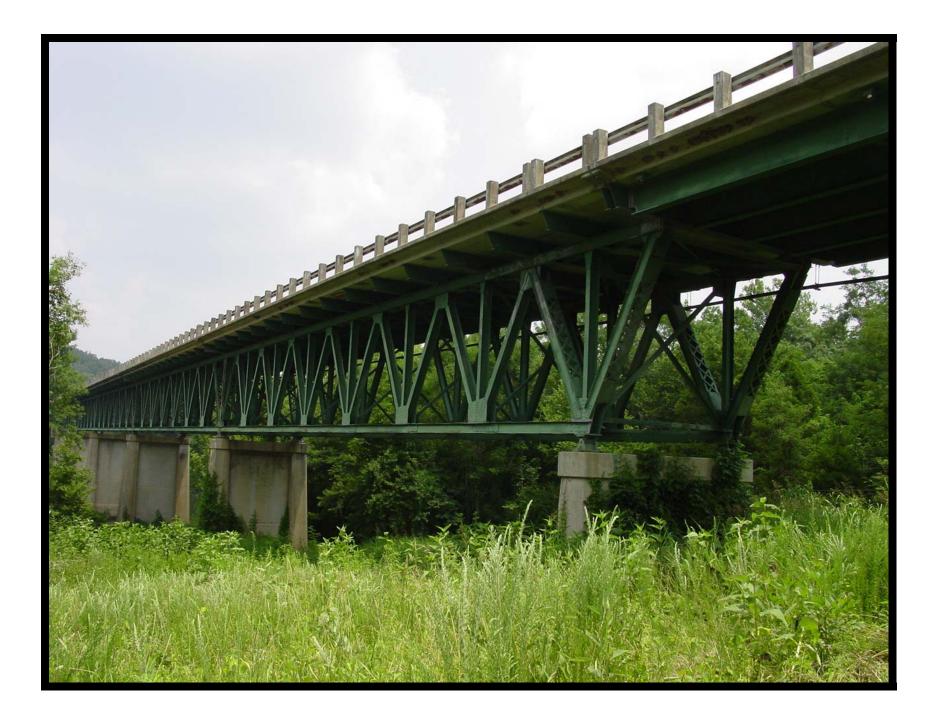

| Eval | luati | ion | Brid | ges | Pro | De |
|------|-------|-----|------|-----|-----|----|
|      |       |     |      |     |     |    |

|   |   | General           | Y              |
|---|---|-------------------|----------------|
|   |   | Name              | Value          |
|   | Þ | Bridge_Number     | 02597          |
|   |   | Туре              | 309            |
|   |   | HAER_Number       |                |
|   |   | county_name       | Carroll        |
|   |   | District          | 9              |
|   |   | Route             | 62             |
|   |   | Section           | 03             |
|   |   | Date_Built        | 1952           |
|   |   | SHPO_Number       |                |
|   |   | Log_Mile          | 4.30           |
|   |   | Photo1            | <u>\\sql2\</u> |
|   |   | Name              |                |
|   |   | Description       | Deck T         |
|   |   | Topographic_Map   | Beaver         |
|   |   | Programmed        | No             |
|   |   | HB_Inventory_Date |                |
|   |   | Water_Crossing    | White F        |
|   |   | Demolished        | No             |
|   |   | In_Service        | Yes            |
|   |   | HAER              |                |
|   |   | Nat_Reg_Form      |                |
|   |   | Pool_Reserve      | No             |
|   |   | HB_Demolish       |                |
|   |   | Marketing_Letter  |                |
|   |   | FHWA_4f           |                |
|   |   | SHPO_MOA          |                |
|   |   | Evaluation        | True           |
|   |   | Unique_Attributes |                |
|   |   | Spans             | 5              |
|   |   | Main_Span_Length  | 128            |
|   |   | Main_Span_Width   | 30.6           |
|   |   | Vertical          | 707            |
|   |   | Total_Length      | 787            |
|   |   | Photographed      | True           |
|   |   | Field_Condition   | exceller       |
| Ē |   |                   |                |

EVALUATION BRIDGE #02597 US HIGHWAY 62 CARROLL COUNTY DECK TRUSS CONDITION – EXCELLENT BUILDER – FORCUM JAMES COMPANY, DYERSBURG, TN

| ties                                        | × |
|---------------------------------------------|---|
| Attributes                                  |   |
|                                             | - |
|                                             | - |
|                                             |   |
|                                             |   |
|                                             |   |
|                                             |   |
|                                             |   |
| gis\Environmental\HB Photos\02597\02597.pdf |   |
| russ                                        |   |
|                                             |   |
| River                                       |   |
|                                             |   |
|                                             |   |
|                                             |   |
|                                             |   |
|                                             |   |
|                                             |   |
|                                             |   |
|                                             |   |
|                                             |   |
|                                             |   |
| nt                                          | • |
|                                             |   |
| Cance                                       | ! |